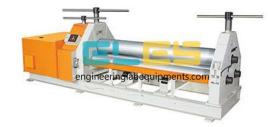

## Product Name : Plate Rolling Machine

## **Description :**

Plate Rolling Machine

# **Technical Specification :**

Top roll is repaired and base moves and down. Base moves up-down through water powered chambers. Twisting rolls are made of combination steel. Dropper end assurance by pressure driven barrels. Over-burden prevention Assembled – in cone bowing connection. Global quality Hydraulic and Electrical. 3 Roll PYRAMID Type outline with twofold pre-squeezing game plan Two base rolls are force driven via planetary apparatus box with electric powered engine.