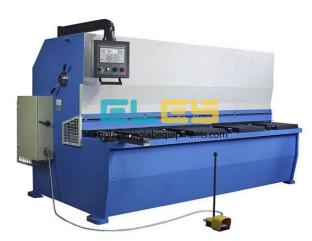

#### **Product Name :** Hydraulic Guillotine Shearing Mac

### **Description**:

Hydraulic Guillotine Shearing Machine

## **Technical Specification :**

Rigid box Type structure with inclined member for Ram & Table. Less power consumption. Better Safety for operator and machine. Fast Production on smaller jobs. NC up-gradation available. Hydraulic & Electrical Safety interlocks for overloading. Better Cutting accuracy in thin sheets at lower rake angle with twist free cuts. The stable robust ultrasonically tester IS 2062 grade welded structure. Low noise & smooth operation gives higher efficiency of Operator. Higher cutting capacity at higher rake angle