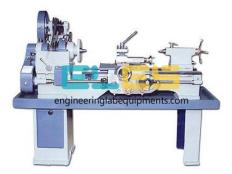

### Product Name : Lathe Machine

### **Description :**

Lathe Machine

### **Technical Specification :**

It is easy to accommodate this equipment in moderate workshops and stays a very good investment for small scale metal industries.

Perfect workshop tool for engineering industry.

Lots of metal cutting works can be tried out using this equipment.

All main components, bed, headstock, saddle, plinth, etc. are high quality solid castings.

Suitable for applying in variety of industrial machining processes.

Precision ball screws and highly rigid precision bearing ensure accurate positioning and heavy cutting capability. Centralized oil system provides forced automatic lubrication onto ball screws and all mating surface.