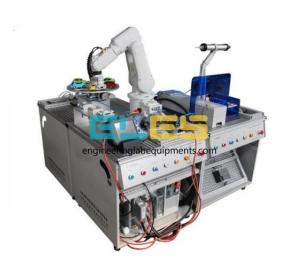

## **Technical Specification:**

Includes 5-axis articulated servo robot arm

Features a state-of-the-art teach pendant

Teaches articulated arm servo robotics and how its applied in industrial tasks

Provides various programming opportunities

## SPECIFICATION:

A heavy-duty, mobile robotics workstation capable of supporting industrial quality robots, feeders, fixtures and other accessories.

The workstation is constructed of heavy-duty welded tube steel and a perforated steel top.

The perforated work surface enables fixtures and tooling to be quickly attached and removed, allowing multiple groups to share the use of the robotic workstation.

A state-of-the-art device that features two-line display, an emergency stop button, jog capability, and four soft keys which allows the robot to take on a variety of functions according to the menu shown on the teach pendant display.