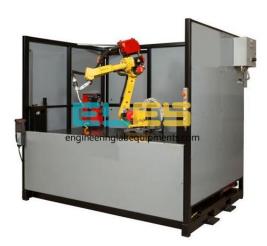

## **Description**:

Educational Robotic Welding Trainer

## **Technical Specification :**

Provide students with advanced manufacturing skills.

Increase student participation and engagement with a hands-on training solution.

Accelerate student skills and capabilities for high graduation employment rates.

Teach robotics using the equipment implemented in manufacturing and fabrication facilities. Pique interest and enrollment with this exciting recruitment tool.

SPECIFICATION:

Includes everything you need to present robotic manufacturing.

New, larger expandable work surface and enclosure easily sets up in seconds.

Full-featured, operational robotic welding power source.

Integrated fume control.

Fits through a standard doorway to teach and practice programming in a classroom and move to the lab to practice welding.

Classroom Ready – Use the robot and controller for robot operation and programming in the classroom using supplied 120VAC input power cable (welding operation requires greater input voltage). Integrated safety measures in system and software.