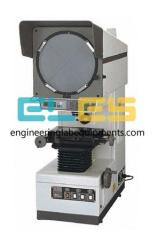

Email: sales@engineeringlabequipments.com

**Product Name:**Profile Projectors

Product Code: ENGLABINGCAG2800010

# **Description:**

**Profile Projectors** 

#### SPECIFICATION:

Contour Illumination

24V–150W Halogen Lamp. Telocentric system and sharp twin lens condenser for each magnification bright adjustment.

### Surface Illumination

12V – 50W Halogen lamp with reflector.

# Magnification

10 x and 20 x.

#### Work Stage

Table 200x200mm. X & Y axis, Traverse 25mm in each direction having least count .01 mm.

# Magnification Accuracy

 $\pm$  0.1% for contour and  $\pm$  0.15 % for surface.

#### Screen Diameter

300mm. fine ground screen with cross line.

# Rotatable

0 to 360? vernier reading 2 minutes.

# Cooling System

Built in noiseless and vibration free blower for powerful cooling system

# Power Supply

220 / 240V AC., 50 / 60 Hz., Fuse 5A.