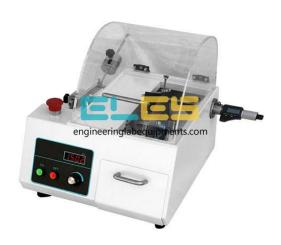

## **Description:**

Cut Off Wheel Machine

## **Technical Specification:**

This cutting machine is composed of main unit, electric control box, cutting room, motor, cooling system, cutting grinding wheel and other parts.

It comes with a cooling system to prevent overheating and burning during the cutting process.