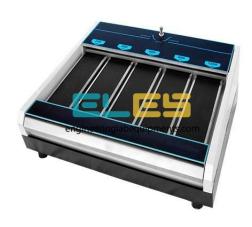

### **Description:**

Matalography Hand Grinder

#### **FEATURES**:

The machine is manufactured from Stainless steel with a cast aluminum base.

Easy to use and service

Offering water cooled grinding

Easy to progress and change abrasive rolls

Reliable and robust design

Hard anodized rollers with paper support plates for long life of the machine.

#### SPECIFICATION:

Grinding stations: 240, 360, 600, 800 and 1200 grit silicon carbide rolls

Roll sizes: 3-7/16-inch width x 60 feet length with 1 -inch core

Construction: Aluminum casting and stainless steel, Hard coat anodized rollers and paper support plates

Cooling rinse system: Water