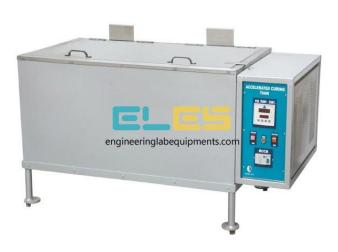

## **Description:**

**Accelerated Curing Tank** 

## **Technical Specification:**

Provision of two removable racks allows free circulation of water around each mould.

The pump, drain valves and electrical equipment are housed in a compartment located at one end of the tank. The tank is heated by an immersion heater under normal conditions and refrigeration system for grey cement the temperature is controlled at 35° C or 100° C  $\pm$  2° C / 27° C +2° C, expect for the 15 minutes after immersion of the freshly made specimens.

This curing tank has been designed to accommodate 150mm / 70.6mm cube moulds and upto 36/72 cube mould can be cured in one go.

The tank is fully insulated, comes complete with a hinged lid, heater, thermostat and re-circulated pump.

This special curing tanks have been designed for hot water curing or steam curing in accelerated strength concrete.

The interior is made from stainless steel.

Curing Tank for 12/24 moulds of 150 mm / 70.6 mm size

Curing Tank for 24/48 moulds of 150 mm / 70.6 mm size

Curing Tank for 6/12 moulds of 150 mm / 70.6 mm size

Curing Tank for 36/72 moulds of 150 mm / 70.6 mm size