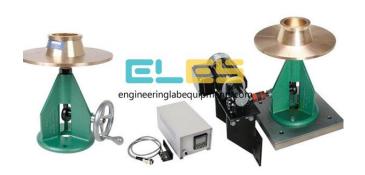

## **Technical Specification:**

The number of drops is preset on a counter and the machine stops automatically at the end of the cycle.

The table is manufactured from stainless steel and has a 300 mm diameter table.

The conical mould is made of brass and has dimensions of 100 mm base dia. x 70 mm top dia. x 60 mm height. Both are used for determining the consistency of mortar, lime and cement specimens. Also manual and motorized models are available.

The hand operated is fitted with a hand wheel.

The conical mould is made of brass has dimensions of 100 mm base dia. x 70 mm top dia. x 50 mm height. Both models are supplied complete with brass flow mould and tamper.

The motor operated model is driven by a motor speed reducer through a mechanical coupling at the rate of 1 revolution per second.

The table is manufactured from brass and has 254 mm diameter.