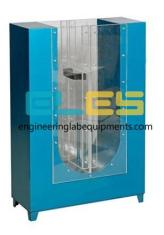

## **Technical Specification:**

The U Shape box apparatus is used to determine the filling and passing ability of self-compacting concrete (SCC).

The U box is mounted on a frame with a fixing mechanism.

Reinforcing bar with nominal diameter of 134 mm are installed at the gate with centre to centre spacing of 50 mm. this create a clear spacing of 35 mm between bars.

The left hand section is filled with about 20 liter of concrete then the gate is lifted and the concrete flows upwards into the other section.

The U box is made of stainless steel consisting of three 12 mm dia. Rebars.

The height of the concrete in both sections is measured.

Equipment for U Box Test:-

U box of a stiff non absorbing material

Trowel