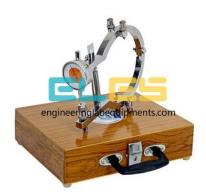

### **Technical Specification :**

The extensometer is fixed to the specimen with the help of tightening screws.

The unit consists of two movable frames pivoted at one end.

The zero on the dial gauge can be set by adjusting the anvil screw.

The lateral extension is indicated on a dial gauge of 0.002 mm x 5 mm is mounted on the upper ring and the tip of the dial gauge rests on an anvil.

Supplied in a wooden carrying case.