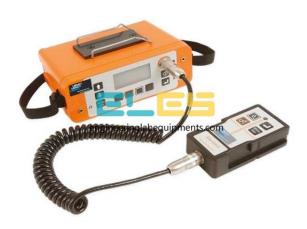

## **Technical Specification:**

The battery pack can be recharged inside or outside the gauge.

The display screen shows you everything you need to know.

which use the Pulse induction technique, features a rugged waterproof case with a probe storage for easy portability.

The gauge is supplied complete with:

Main unit.

Standard search head to meet most of measurement requirements to identify 40 mm dia. bar up to 95 mm depth (approx.), 8 mm dia. bar up to 70 mm depth (approx.), sensing area 120×60 mm.

PC cable.

Earphone.

Carry case and instruction manual.

Battery pack and charger.

Shoulder strap.