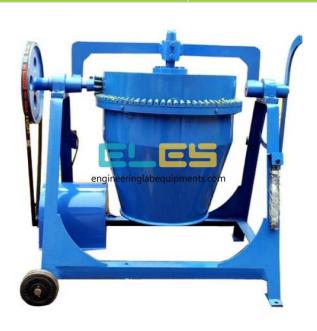

## **Description:**

Laboratory Drum Type Mixer

## **Technical Specification:**

Dimensional volume of the mixing pan is 125 liters and the effective mixing capacity is 75 liters.

It is is equipped with rubber wheels which provides high mobility.

Its ability of mixing small volume of mixtures with high performance through the second engine which rotates the stirring beater in the opposite direction of the mixing drum's rotation direction.

The mixing drum can be tilted to empty the mixture without hassle and it can be removed for easy cleaning on completion of the mixing operation.

All parts of the mixer are galvanized and painted with non-corrosive paint.

The protection class of machine is IP55.

Technical Specifications:
Drum volume: 125 litres

Power supply: 230V 1ph 50 Hz - 0,3 HP

Yield: 75 litres of concrete