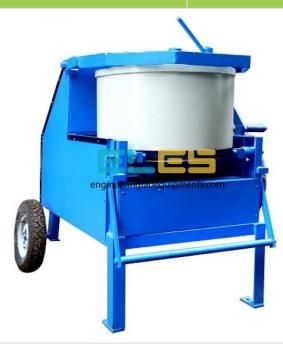

## **Description:**

Laboratory Pan Mixer

## **Technical Specification:**

Laboratory pan mixer

The mixing drum can be tilted to empty the mixture without hassle and it can be removed for easy cleaning on completion of the mixing operation.

It is is equipped with rubber wheels which provides high mobility.

All parts of the mixer are galvanized and painted with non-corrosive paint.

The protection class of machine is IP55.

Technical Specifications : Dimension: 650x900x1200 mm

Power: 2600 W

Weight (Approx.): 230 kg Standards: BS and IS