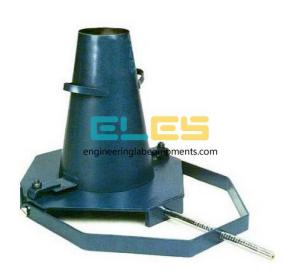

## Slump Test Apparatus

The slump cone has internal dimension 200 mm dia at base 100 mm top dia and 300 mm height foot pieces can be fixed to the clamps on the base plate.

The base plate has lifting handle for easy transportation.

One graduated steel rod 16 mm dia x 600 mm long rounded at both ends and graduated in mm is also supplied.