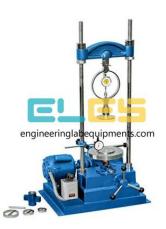

#### Product Name : Unconfined Compression Tester (Moto

### **Description**:

Unconfined Compression Tester (Motorised)

#### **Technical Specification :**

Rates of strain, a pair of cone seating, adaptor for proving ring, and stain dial gauge bracket. Comprises a screw operated load frame, cap. 5000kg with a gear box and motor drive giving 1.25, 1.5, 2.5mm/min.

with one pair of male/female coning tools for 38mm dia samples but without ring and dial gauge. Accessories: Coning tools in pairs (Male & Female) for samples having diameter 38, 50, 75 & 100mm Suitable for operation on 230 V, Single Phase A.C. Supply.