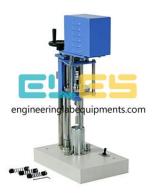

## **Description:**

Laboratory Vane Shear Apparatus Motorised

## **Technical Specification:**

Rotation of the vane is by means of an electrically operated rate of rotating is 1/60 R.P.M. Suitable for operation on 230 V A.C.

consists of a torque head adjustable in height by means of a lead screw rotated by a drive wheel to enable the vane to be lowered into the specimen.

Single Phase which operates a worm gear arrangement turning the upper end of a calibration torsion spring, vane dia, rod dia, vane size & vane height are as per IS specifications.

with set of four springs, one each of approx. 2 kgs/cm2, 4kgs/cm2, 6 kgs/cm2 & 8kgs/cm2 complete as above in a wooden carrying case.

The vane shaft is attached through the hollow upper shaft to a resettable pointer, which indicates the angle indicates the angle of torque on a dial graduated in degree the dial reading multiplied by spring factor gives the torque a container for soil sample is also supplied & a sampling tube of 38mm. i.d. & 150mm long can also be used as container.