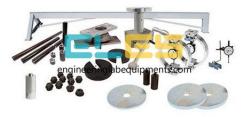

## **Description:**

Field CBR Test Set

## **Technical Specification:**

CBR test can be performed not only in laboratory but also in-situ.

proposes a dual purpose test assembly that, connected to the suitable accessories, can satisfy both needs: For field testing, it includes all necessary components that, along with vehicle bracket, can be used for in-situ determination of bearing capacity of soils used in road construction.

Alternatively, for laboratory testing, our frame can be assembled with the main components, to create a hand operated CBR machine.