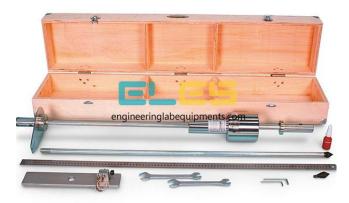

Portable and can be accommodated in a carrying case

The equipment consist of the following replaceable parts: Top and Bottom Rod Handle Hammer 1m Scale 60 deg. Cone Anvil