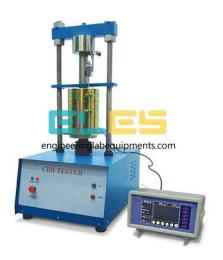

## **Description:**

Automatic CBR Test Apparatus

The CBR test machine is supplied complete with:

Load cell, 50 kN

Penetration piston

Linear potentiometric displacement transducer with connection part, 25x0.001 mm

Computer software

Connection cable

Advanced report generation