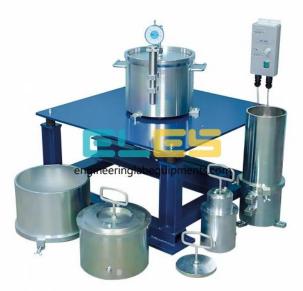

## **Technical Specification :**

The equipment consists one each of: Vibratory table, with a cushioned steel vibrating decks about 75cm x 75cm.

It has a frequency of approximately 3600 vibratory table, minute under a 11.5kg load. Amplitude is variable in between 0.65mm in step of 0.05 to 0.25mm, 0.25 to 0.45 mm and 0.45 to 0.65mm. Cylindrical metal unit weight mould, 3000ml capacity.

Guide sleeve with clamp assembly.

Surcharges base plate for mould.

Handle for surcharge base plate.

Surcharge weight.

The total weight together with surcharge base plate and handle is equipment to 140 kg. / cm2. For mould. Cylindrical metal unit weight mould 15000 ml. capacity. (Total weight together with the above mould & surcharge weight is equivalent to 140 kg./ cm2) dial gauge 0.01mm x 50mm travel.

Extension piece 25mm for dial gauge.

Suitable for operations on 415V, Three Phase supply.