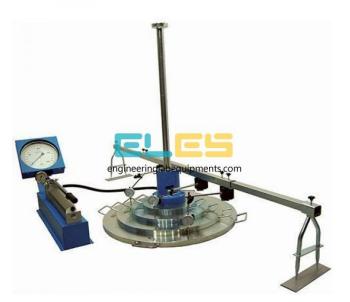

Set consists of a 500 kN capacity piston assemly and hydraulic hand pump, pressure transducer, LPI battery operated digital readout unit, 2.4 m long datum bar, 3 pcs. 25 mm travel x 0.01 mm digital dial gauges with dial supports, 600 mm and 760 mm dia. loading plates.

Plate Loading Test Set consists of a 200 kN capacity piston assemly and hydraulic hand pump, pressure transducer, LPI battery operated digital readout unit, 2.4 m long datum bar, 3 pcs. 25 mm travel x 0.01 mm digital dial gauges with dial supports, 300 mm and 450 mm dia. loading plates.