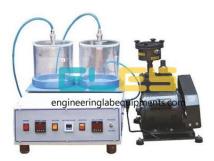

## **Technical Specification:**

The Vobratory table operates on manual and automatic mode to release the entrapped air from the asphalt sample kept inside the vessels.

This equipment is used for determination of theoretical density of asphalt mixer by vacuum method for application such as asphalt mixer design, road condition investigation, calculation of porosity and compactness in road construction quality management.

This equipment has a main body fitted with a vacuum gauge of 2 vacuum containers made of acrylic pipe & a vibratory table under with complete control panel.

Vacuum range 0-100 KPA (0-750 mm Hg) vibration loading is 10 kg. no of samples tested is 2. It is suitable to work on 230 V AC single phase 50 Hz.