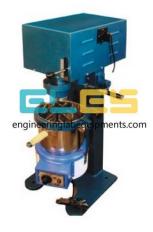

## **Product Name :** Mixer with Heating Jacke

## **Description**:

Mixer with Heating Jacket

#### **Technical Specification :**

Motorised with two speed operated on 230 V A.C., Single Phase.

The bituminous mix must be prepared at prescribed temperature for this reason the mixer can equipped with thermostatically controlled heater.

A 6-litre Mixer used in conjunction with an Mantle, is suitable for mixing samples of asphalt. Bench mounting Mixer, 6 liter nominal capacity.

Supplied with bowl, beater and whisk.

The mixer is supplied complete with suitable capacity bowl and the beater.