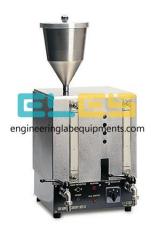

### **Description**:

Solvent Recovery Unit

used to recover the solvent liquid after its use for the extraction tests.

This unit has been designed to recover non-flammable solvents and consists of two stainless steel chambers, one for dirty solvent and the other for the cleaned solvent.

Supplied complete with 10 m plastic tube, tube clamps, sieve insert 0.6 mm opening and one lid.

Once the process is completed, a temperature switch automatically stops the heating elements.

Power: 1200 W

Max. temperature: 150°C Weight approx.: 17 kg

Overall dimensions: 400x320x650 mm