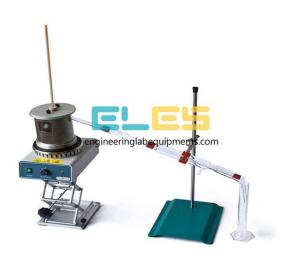

## **Technical Specification:**

The shield is supported on a platform with chimney arranged for fitting to stand.

The apparatus consists of a heavy gauge shield, lagged with asbestos cover in two parts and wire gauge. Electric hot plate heated with energy regulator.

Complete with one distillation flask of 500 ml and one 100 ml crow receiver but without thermometer.

**Engineering Lab Equipment India** 

1/1