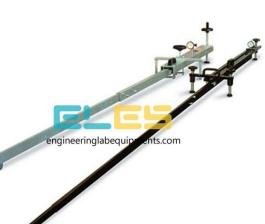

### **Description :**

Benkelman Beam

## **Technical Specification :**

Benkelman Beam utilizes the technique of using balanced beam in conjunction with a suitable vehicle to measure road flexure.

The improved Benkelman Beam is a convenient, accurate device for measuring the deflection of flexible pavements under moving wheel loads.

Operating on a simple lever arm principle, the unit consists.

Supplied with carrying case.

Lightweight Aluminium construction

Ease of Transportation

Unique Telescopic Design Simplifying Field set up

Compact, Thereby reducing the amount of storage space needed.