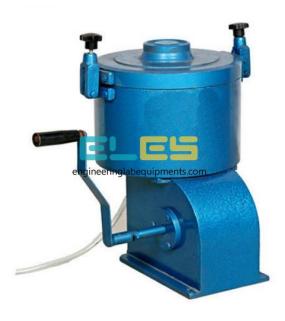

## **Technical Specification:**

The Instrument is used for determination and checking of Bitumen percentage in Bituminous mix, the mix is added with a solvent and dissolved bitumen is removed by centrifugal action.

Consists of a removable Aluminum rotor bowl, Capacity 1500 gms.

With a cap and tightening nut.

Solvent is introduced during the test through the holes in the cap of the housing.

The bowl assembly is mounted on a vertical shaft, which protrudes from a cast housing.

This shaft and thus the bowl is rotated fast manually by enclosed gears in the cast body and handle.

A drain is provided to collect dissolved Bitumen coming out of the rotating bowl and getting collected in the housing.