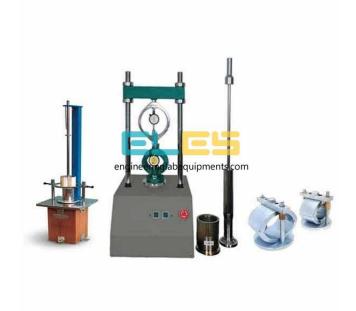

## **Technical Specification:**

Marshall Apparatus Consists Of:

Robust construction

50KN capacity

Rate of travel 50.8mm/min

Safety cut-off switch

It consists of body housing, a geared screw jack and motor drive mechanism suitable for operation on 230 V, 50Hz, Single Phase, A.C. supply.

MARSHALL LOAD FRAME 1 No.

Breaking Head Stability Mould, with a dial gauge (having 25mm travel and 0.01mm least count), for flow measurement 1 No.

Compaction Mould, Steel cylindrical 3 Nos.

Compaction Hammer, satisfies BS 598.

The hammer has a 4535 g sliding weight with a free fall of 457 mm 2 Nos.

Base Plate 3 Nos.

Extension Collar 3 Nos.

Compaction Pedestal, Manual Operation, Comprising a steel plate capped on a wooden post.

A Mould Clamp is fitted to the top of the plate . 1 No.

Load Transfer Bar 1 No.