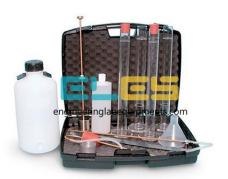

## **Technical Specification:**

All items are housed in the plastic carrying case except the Siphon assembly with Stock solution bottle which are packed separately.

two sets comprises: four measuring cylinders, two rubber stoppers, measuring can, irrigator tube, siphon assembly with bottle, weighted foot, funnel, graduated rule, 1 liter of stock solution (packed separately) and plastic carrying case.

For a reliable test result we recommend the use of a mechanical shaker.

Case dimension: 500x400x130 mm

Total weight approx.: 7 kg

The two sets are identical except for the four measuring cylinders which are totally graduated in the version and for the weighted foot which is slightly different.