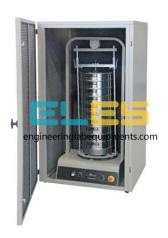

## **Description:**

High Capacity Sieve Shaker

## **Technical Specification:**

Can separate up to 30 liters (1ft³) of aggregates (65 kg approx.)

Also suitable for sizing crushed stones, slag, coal, coke, ores, pellets etc.

Large selection of screen trays available, ASTM and EN standards. See screen trays

Power: 250/300 W (250 W at 220V, 60 Hz) Dimensions (approx.): 548x787x850 mm

Tray dimensions: 457x660x75 mm Tray capacity: up to 30 liters (1ft³)

Weight approx: 170 kg