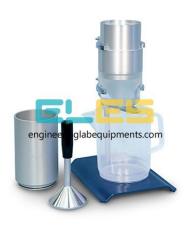

## **Technical Specification:**

The efflux index of an aggregate is the required time in seconds of a known volume of aggregates to flow from a known opening.

used to measure the efflux index of fine aggregates (shape and angularity).

The unit is basically formed by aluminium body, 90 mm diameter by 125 mm height, aluminium feed hopper 100 mm dia. by 170 mm height, control shutter, polycarbonate funnel having 85 mm height, 60° conical part, which end has a diameter of 12 mm, base support, valve, decanter.