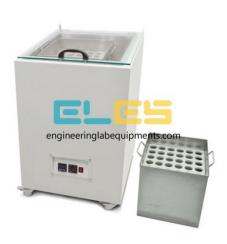

## **Technical Specification:**

The temperature can be adjusted between ambient to  $80^{\circ}$ C by using the digital controller with  $2^{\circ}$ C accuracy. The Alkali Aggregate Reaction Bath to keep  $25 \times 25 \times 285$  mm samples in NaOH (Sodium Hydroxide) or in any other solution at a specified temperature.

The chamber is made of stainless steel and has a capacity for 36 specimens (25 x 25 x 285 mm). Stainless Steel alkali specimens cans.