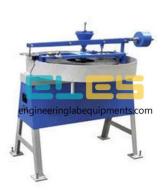

## **Technical Specification:**

It consists of a disc rotating about a shaft connected to a reduction gear box coupled to a motor.

The disc rotates at 28-30 RPM.

Under the rotating disc is a tray with an outlet to facilitate the removal of sand.

An arrangement is made for start and stop the flow of sand.

Two Conical Hoppers are mounted on a bracket fixed to the circular tray.

Two containers with weights are supplied to keep the specimens pressed against the rotating disc.