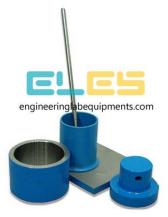

### **Description**:

Aggregate Crushing Value Apparatus

### **Technical Specification :**

The Aggregate Crushing Value (ACV) test set provides a relative measure of the resistance of an aggregate to crushing under a gradually applied compressive load.

Each set consists of steel cylinder, plunger, base plate, cylindrical measure and tamping rod.

All parts of the apparatus are powder coated or galvanized steel, heat treated and ground before manufacturing to make it durable and reliable.

Consists of M.S. Cylindrical Container 150mm +/-0.5mm dia x 130mm to 140mm high with base plate 200 to 230mm/sqr x 6mm thick.

A Plunger of 148mm +/-0.5mm dia x 100 to 115mm high.

Supplied complete with Tamping Rod, 16mm dia x 600mm long, both ends rounded, 1 no. Metal Measure 115+/-0.5mm dia x 180 +/- 0.5mm high.