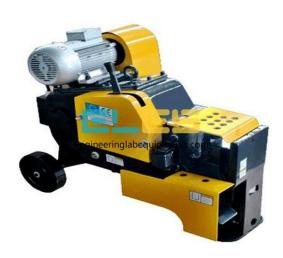

## **Description:**

**Bar Cutting Machine** 

## **Technical Specification:**

Durable fast and easy to use, this machine gives a one-shot cutting operation with perfect cutting accuracy thus minimizing the use of labor and long drawn cutting process for single cuts.

TMT Cutting Machines, also known as Bar Cutting Machines are lightweight, easy in operation, yet very sturdy in structure.

The extra characteristics of the Rebar Cutting Machine help save a great heap of money and time for the customer in vast quantity, thus increasing their output capability.

This workhorse knows no stop as it can be effectively put to use for a constant round-the-clock production.

The dense building of this rebar equipment makes it ideal for a standard construction site.