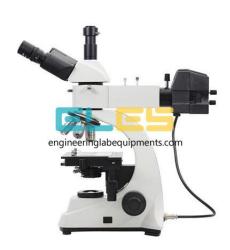

## **Description:**

Metallurgical Inverted Microscope

## SPECIFICATIONS:

Magnification: 40x-1000x

Illumination Incident light through Epi – illuminator with field aperture diaphragm and filter slots.

Continuously variable luminosity control through built in electronic transformer.

Eye Pieces Quadruple revolving nosepiece for quick magnification change with positive click stops for proper centering.

Compensating High eye point wide field eyepiece 10x.

Stages Large graduated mechanical stage with low drive co – axial controls for X–Y movements on the ball slides.

Objectives Achromatic Flat – field metallurgical corrected and anti mount fungus M5x, M10x, M45x, & M100x (oil).

Focusing: Co-axial focusing module with slides.

Focusing Co-axial focusing module with slides travelling on bearing guide ways.

Optical Tube Binocular

Filters Green & Blue.