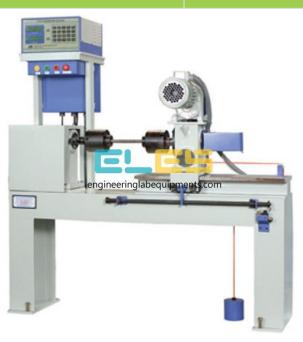

## **Product Name:**Digital Torsion Testing Machine

Product Code:
ENGLABINGCAG4300008

## **Description:**

Digital Torsion Testing Machine

## **Technical Specification:**

Torque measurement by torque cell.

One range with a high resolution throughout the range.

Geared motor to apply the torque to specimen through gear box

Measurement of Angle of Twist by Rotary Encoder.

Display of Torque and Angle of twist on LCD display provided on Data Acquisition System.

Facility for connecting the DAS Panel to PC.

Suitable for Torsion and twist tests on various metal rods and flats.

Accuracy of torque measurement ± 1% in the range from 4% to 100% of machine capacity.