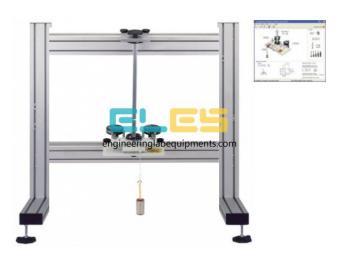

## **Description:**

**Unsymmetrical Bending Apparatus** 

## **Technical Specification:**

Apparatus consists of an angle for size 1? x 1? x 1/8? or in equivalents metric units of length 80cm is tied as a cantilever beam.

The beam is fixed at one end such that the rotation of 450 intervals can be given and clamped such tat the principal axis of its cross-section may be inclined at any angle with the horizontal and vertical planes.

Also arrangement is provided to apply vertical load at the free end of the cantilever and to measure horizontal

and vertical deflection of the free end.

Experimental and analytical study of deflections for unsymmetrical bending of a cantilever beam.

A dial gauged with 25 mm travel (with magnetic is supplied with the apparatus).

Apparatus is supplied completer with a supporting stand and a set of weights base.