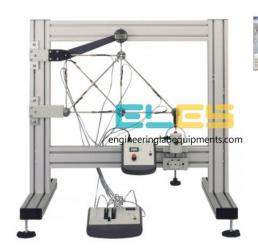

## **Description:**

Redundant Joint Truss Apparatus

## **Technical Specification:**

Key features:

High-quality structures training module for students of mechanical, civil and structural engineering Allows safe and practical experiments into determinate and indeterminate structures