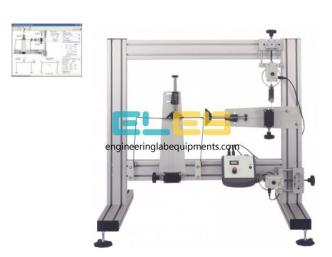

## **Description:**

Portal Frame Apparatus with Data Acquisition

## **Technical Specification:**

Key features:

Allows safe and practical experiments into plastic bending of portals

Realistic and verifiable experiment results

High-quality structures training module for students of mechanical, civil and structural engineering

Optional Structures Software package for extra, 'virtual' experiments, that simulate and confirm the results from your hardware and allow extended experiments

Optional unit with Structures Software package for automatic data acquisition and virtual experiments.