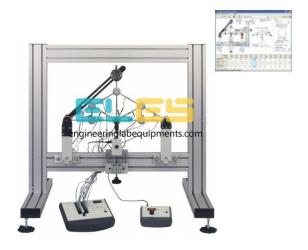

## **Description:**

Pin Join Truss Apparatus Data Acquisition

## **Technical Specification:**

Key features:

High-quality structures training module for students of mechanical, civil and structural engineering Allows safe and practical experiments into pin-jointed frameworks

Realistic and verifiable experiments results

Optional Structures Software package for extra 'virtual' experiments that simulate and confirm the results from your hardware and allow extended experiments

Optional unit with Structures Software package for automatic data acquisition and virtual experiments.