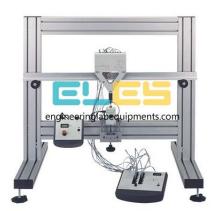

## **Description:**

Bending Stress In a Beam with Data Acquisition

## **Technical Specification:**

Key features:

High-quality structures Training module for students of mechanical, civil and structural engineering Realistic and verifiable experiment results

Allows safe and practical experiments into bending stress in a beam