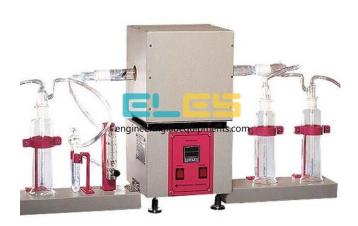

## **Technical Specification:**

Two of them are to be weighted, the third one is for protection.

Chemicals not included.

Gross weight: 8 kg approx.

The testing equipment consists of: Y-piece with Mohr clip; CO2 absorption tower for gas or air stream; dropping funnel; distillation flask with electric mantel heater and three-armed still head; condenser; wash bottle for concentrated sulphuric acid; two absorption U-tubes for Hydrogen Sulphide and water respectively; three absorption tubes for water and carbon dioxide.