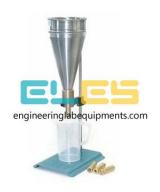

## **Technical Specification:**

The apparatus comprises a metal stand supporting the stainless steel cone having inside dimensions of 150 mm inside upper dia. x 280 mm height.

used for determining the flow properties of mortars, grouts, muds and many other type of fluid materials. When fit with the 10 mm nozzle the total height is 350 mm.

The apparatus, as prescribed supplied complete with 150 mm dia. sieve 1.5 mm opening, 10 mm dia. nozzle with fitting bush and 1 liter cap. cup.

It can also be fit with other nozzles 8, 9, 11, and 13 mm int. dia.

Nozzle 8, 9, 10, 11 and 13 mm

Cup 1 It

Stand

Flow Cone,

Sieve 1, 5 mm

Fitting Bush